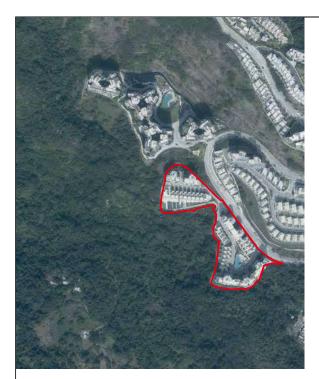

This blank area falls outside the coverage of the relevant aerial photograph 鳥瞰照片並不覆蓋本空白範圍

Survey and Mapping Office, Lands Department, The Government of HKSAR © Copyright reserved – reproduction by permission only.

香港特別行政區政府地政總署測繪處 © 版權所有,未經許可,不得翻印。

Adopted from part of the aerial photograph taken by the Survey and Mapping Office of the Lands Department at a flying height of 6,900 feet, Photo No. E090112C, dated 19 February 2020.

摘錄自地政總署測繪處在6,900呎的飛行高度拍攝之鳥瞰照片,照片編號E090112C ,飛行日期:2020年2月19日。

### Notes:

- 1. Copy of the aerial photograph of the Development is available for free inspection at the sales office during opening hours.
- 2. The aerial photograph may show more than the area required under the Residential Properties (First-hand Sales) Ordinance due to the technical reason that the boundary of the Development is irregular.

- 1. 發展項目的鳥瞰照片之副本可於售樓處開放時間內免費查閱。
- 由於發展項目的邊界不規則的技術原因,此鳥瞰照片所顯示的範圍可能超過《一手住宅物業銷售條例》所規定的範圍。

This blank area falls outside the coverage of the relevant aerial photograph 鳥瞰照片並不覆蓋本空白範圍

Survey and Mapping Office, Lands Department, The Government of HKSAR © Copyright reserved – reproduction by permission only.