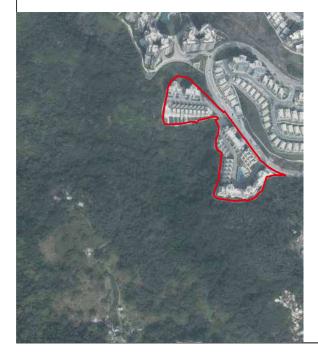

This blank area falls outside the coverage of the relevant aerial photograph 鳥瞰照片並不覆蓋本空白範圍

Survey and Mapping Office, Lands Department, The Government of HKSAR © Copyright reserved – reproduction by permission only.

香港特別行政區政府地政總署測繪處 © 版權所有,未經許可,不得翻印。

Adopted from part of the aerial photograph taken by the Survey and Mapping Office of the Lands Department at a flying height of 6,900 feet, Photo No. E090112C, dated 19 February 2020.

摘錄自地政總署測繪處在6,900呎的飛行高度拍攝之鳥瞰照片,照片編號E090112C ,飛行日期:2020年2月19日。

### Notes:

- 1. Copy of the aerial photograph of the Development is available for free inspection at the sales office during opening hours.
- 2. The aerial photograph may show more than the area required under the Residential Properties (First-hand Sales) Ordinance due to the technical reason that the boundary of the Development is irregular.

- 1. 發展項目的鳥瞰照片之副本可於售樓處開放時間內免費查閱。
- 由於發展項目的邊界不規則的技術原因,此鳥瞰照片所顯示的範圍可能超過《一手住宅物業銷售條例》所規定的範圍。

This blank area falls outside the coverage of the relevant aerial photograph 鳥瞰照片並不覆蓋本空白範圍

Survey and Mapping Office, Lands Department, The Government of HKSAR © Copyright reserved – reproduction by permission only.