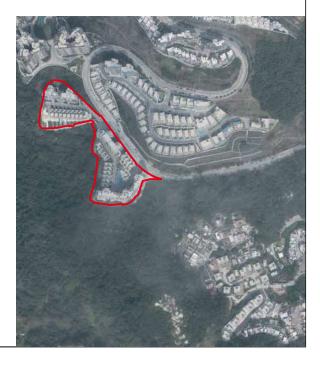

香港特別行政區政府地政總署測繪處 © 版權所有,未經許可,不得翻印。

Adopted from part of the aerial photograph taken by the Survey and Mapping Office of the Lands Department at a flying height of 6,900 feet, Photo No. E089708C , dated 19 February 2020

摘錄自地政總署測繪處在6,900呎的飛行高度拍攝之鳥瞰照片,照片編號E089708C,飛行日期:2020年2月19日。

### Notes:

- 1. Copy of the aerial photograph of the Development is available for free inspection at the sales office during opening hours.
- 2. The aerial photograph may show more than the area required under the Residential Properties (First-hand Sales) Ordinance due to the technical reason that the boundary of the Development is irregular.

- 1. 發展項目的鳥瞰照片之副本可於售樓處開放時間內免費查閱。
- 由於發展項目的邊界不規則的技術原因,此鳥瞰照片所顯示的範圍可能超過《一手住宅物業銷售條例》所規定的範圍。

This blank area falls outside the coverage of the relevant aerial photograph 鳥瞰照片並不覆蓋本空白範圍

Boundary of the Development 發展項目邊界