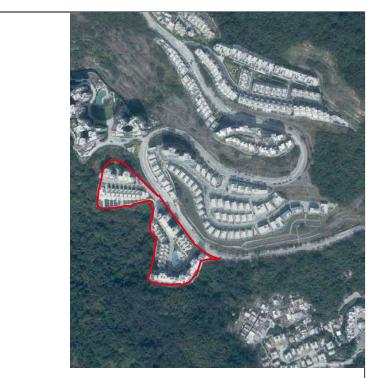

香港特別行政區政府地政總署測繪處 © 版權所有,未經許可,不得翻印。

Adopted from part of the aerial photograph taken by the Survey and Mapping Office of the Lands Department at a flying height of 6,900 feet, Photo No. E089708C , dated 19 February 2020

摘錄自地政總署測繪處在6,900呎的飛行高度拍攝之鳥瞰照片,照片編號E089708C,飛行日期:2020年2月19日。

### Notes:

- 1. Copy of the aerial photograph of the Development is available for free inspection at the sales office during opening hours.
- 2. The aerial photograph may show more than the area required under the Residential Properties (First-hand Sales) Ordinance due to the technical reason that the boundary of the Development is irregular.

- 1. 發展項目的鳥瞰照片之副本可於售樓處開放時間內免費查閱。
- 由於發展項目的邊界不規則的技術原因,此鳥瞰照片所顯示的範圍可能超過《一手住宅物業銷售條例》所規定的範圍。

This blank area falls outside the coverage of the relevant aerial photograph 鳥瞰照片並不覆蓋本空白範圍

Boundary of the Development 發展項目邊界